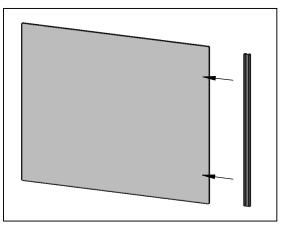

#### STEP 2:

Stand Front Panel up on its long edge and push one of the Flexible connectors onto one of the shorter side edges.

NOTE: Start Connector about 1/2" down from top edge of Front Panel in order to center it on Panel.