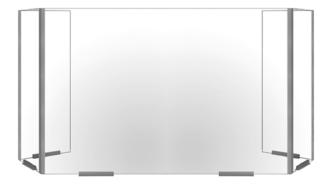

STEP 5: Repeat STEPS 2 - 4 to install remaining Flexible Connectors and Side Panels on opposite side of Desk Shield.

Use the adhesive-backed T Shaped Gripper Connectors (included) to attach barrier securely to desktop. Install one on the bottom edge of each side panel and two additional ones evenly spaced on the bottom edge of the Front Panel.

NOTE: To ensure proper adhesion of T Grippers to mounting surface, clean the area where the tape will be applied and make sure it is dry prior to mounting Shield.

### ASSEMBLY COMPLETED

NOTE: Flexible connectors allow for multiple set-up options of your Desk Shield. Adjust the angle of all four hinge joints to accomodate the shape of your workspace.

13901 / 13902