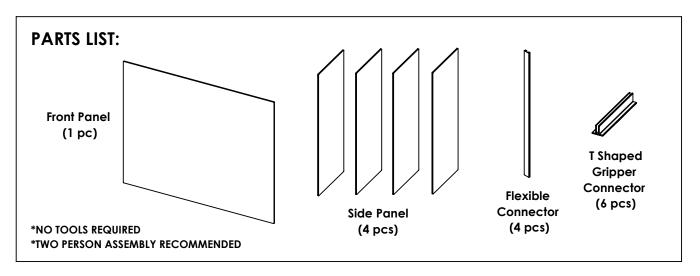

#### STEP 2:

Stand Front Panel up on its long edge and push one of the Flexible connectors onto one of the shorter side edges.

NOTE: Start Connector about 1/2" down from top edge of Front Panel in order to center it on Panel.