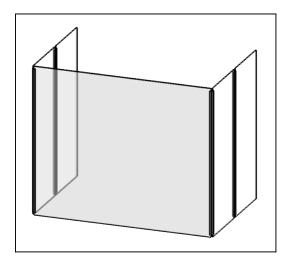

STEP 5: Repeat STEPS 2 - 4 to install remaining Flexible Connectors and Side Panels on opposite side of Desk Shield.

Use the adhesive-backed T Shaped Gripper Connectors (included) to attach barrier securely to desktop. Install one on the bottom edge of each side panel and two additional ones evenly spaced on the bottom edge of the Front Panel.

### ASSEMBLY COMPLETED

NOTE: Flexible connectors allow for multiple set-up options of your Desk Shield. Adjust the angle of all four hinge joints to accomodate the shape of your workspace.

13901 / 13902