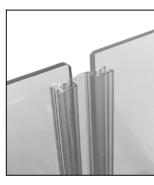

**STEP 3:** Connect one of the Side Panels to open end of Flexible connector. When connecting panels together, make sure the hinge portion of the Connectors is to the outside as shown in image below. Also ensure top edges of Side Panel and Front Panel are flush with each other.