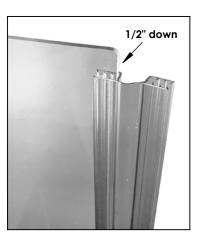

**STEP 3:** Connect one of the Side Panels to open end of Flexible connector. When connecting panels together, make sure the hinge portion of the Connectors is to the outside as shown in image below. Also ensure top edges of Side Panel and Front Panel are flush with each other.