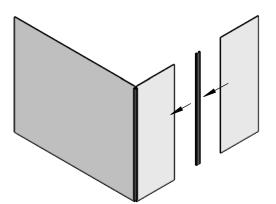

#### STEP 2:

Stand Front Panel up on its long edge and push one of the Flexible connectors onto one of the shorter side edges.

NOTE: Start Connector about 1/2" down from top edge of Front Panel in order to center it on Panel.

**STEP 3:** Connect one of the Side Panels to open end of Flexible connector. When connecting panels together, make sure the hinge portion of the Connectors is to the outside as shown in image below. Also ensure top edges of Side Panel and Front Panel are flush with each other.