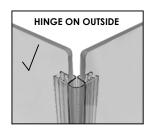

**STEP 3:** Connect one of the Side Panels to open end of Flexible connector. When connecting panels together, make sure the hinge portion of the Connectors is to the outside as shown in image below. Also ensure top edges of Side Panel and Front Panel are flush with each other.