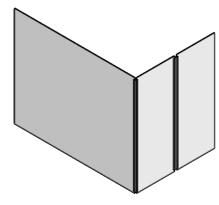

**STEP 3:** Connect one of the Side Panels to open end of Flexible connector. When connecting panels together, make sure the hinge portion of the Connectors is to the outside as shown in image below. Also ensure top edges of Side Panel and Front Panel are flush with each other.

## Teachers Desk Shield

**ASSEMBLY INSTRUCTIONS** 