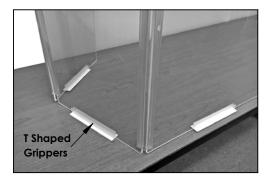

STEP 5: Repeat STEPS 2 - 4 to install remaining Flexible Connectors and Side Panels on opposite side of Desk Shield.

Use the adhesive-backed T Shaped Gripper Connectors (included) to attach barrier securely to desktop. Install one on the bottom edge of each side panel and two additional ones evenly spaced on the bottom edge of the Front Panel.

NOTE: To ensure proper adhesion of T Grippers to mounting surface, clean the area where the tape will be applied and make sure it is dry prior to mounting Shield.