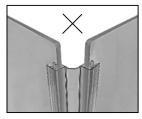

**STEP 3:** Connect one of the Side Panels to open end of Flexible connector. When connecting panels together, make sure the hinge portion of the Connectors is to the outside as shown in image below. Also ensure top edges of Side Panel and Front Panel are flush with each other.