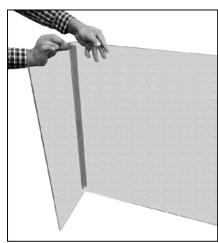

#### STEP 2:

Stand Front Panel up on its long edge and push one of the Flexible connectors onto one of the shorter side edges.

NOTE: Start Connector about 1/2" down from top edge of Front Panel in order to center it on Panel.

**STEP 3:** Connect one of the Side Panels to open end of Flexible connector. When connecting panels together, make sure the hinge portion of the Connectors is to the outside as shown in image below. Also ensure top edges of Side Panel and Front Panel are flush with each other.